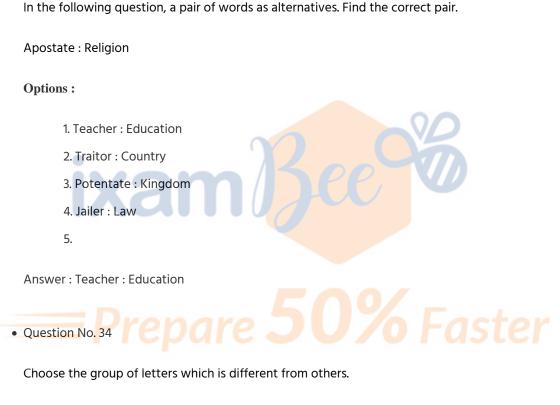

• Question No. 43

Find the correct Venn diagram:

Male, father, engineer

- 1. A
- 2. B
- 3. C
- 4. D
- 5.

Answer : C

• Question No. 44

Pointing towards a girl, Chetan said, "she is the daughter of the only child of my grandmother." How is Chetan related to that girl?